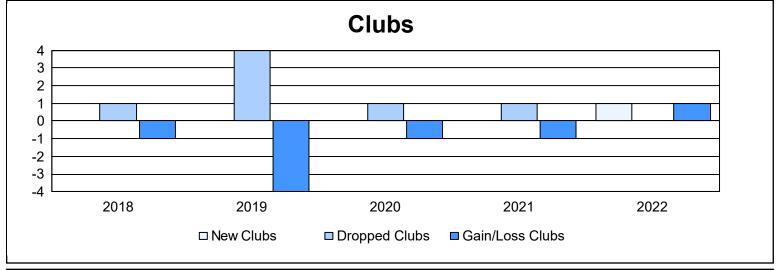

District 12 L

As of June 2022 Cumulative

| Year      | New<br>Clubs | Dropped<br>Clubs | Gain/<br>Loss<br>Clubs | New<br>Members | Charter<br>Members | Reinstate<br>Members | Transfer<br>Members | Total<br>Member<br>Added | Total<br>Members<br>Dropped | Gain/<br>Loss<br>Members |
|-----------|--------------|------------------|------------------------|----------------|--------------------|----------------------|---------------------|--------------------------|-----------------------------|--------------------------|
| 2017-2018 | 0            | 1                | -1                     | 107            | 40                 | 21                   | 1                   | 169                      | 193                         | -24                      |
| 2018-2019 | 0            | 4                | -4                     | 93             | 0                  | 3                    | 6                   | 102                      | 187                         | -85                      |
| 2019-2020 | 0            | 1                | -1                     | 53             | 1                  | 17                   | 7                   | 78                       | 140                         | -62                      |
| 2020-2021 | 0            | 1                | -1                     | 52             | 0                  | 17                   | 3                   | 72                       | 116                         | -44                      |
| 2021-2022 | 1            | 0                | 1                      | 60             | 32                 | 1                    | 4                   | 97                       | 116                         | -19                      |
| Average   | 0            | 1                | -1                     | 73             | 15                 | 12                   | 4                   | 104                      | 150                         | -47                      |